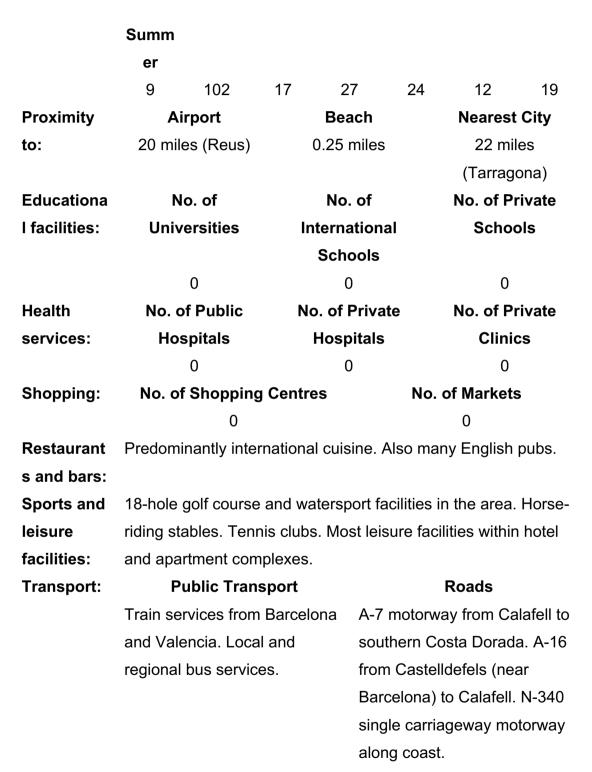

| Area:         | FUENG    | FUENGIROLA, COSTA DEL SOL                                    |             |             |       |            |         |
|---------------|----------|--------------------------------------------------------------|-------------|-------------|-------|------------|---------|
| Investor      | Retireme | ent, Work                                                    | ker, Holida | iy, Busine  | SS    |            |         |
| Profile:      |          |                                                              |             |             |       |            |         |
| Category:     | А        |                                                              |             |             |       |            |         |
| Population:   |          | Tota                                                         | ıl          |             | E     | British    |         |
|               |          | 55,00                                                        | 00          |             |       | 7,000      |         |
| Climate:      | Hours    | Days                                                         | Avera       | Avera       | Avera | Avera      | Avera   |
|               | of       | of                                                           | ge          | ge          | ge    | ge         | ge      |
|               | Sunsh    | Rain                                                         | Spring      | Summ        | Autum | Winter     | Water   |
|               | ine      | Per                                                          | Air         | er Air      | n Air | Air        | Temp.   |
|               | Per      | Year                                                         | Temp.       | Temp.       | Temp. | Temp.      |         |
|               | Day in   |                                                              |             |             |       |            |         |
|               | Summ     |                                                              |             |             |       |            |         |
|               | er       |                                                              |             |             |       |            |         |
|               | 11       | 45                                                           | 21          | 28          | 24    | 16         | 20      |
| Proximity     | Ai       | rport                                                        |             | Beach       |       | Nearest    | City    |
| to:           | 14 mile  | s (Malaga                                                    | a) (        | 0.25 miles  | s 1   | 7 miles (N | Malaga) |
| Educationa    | N        | o. of                                                        |             | No. of      |       | No. of P   | rivate  |
| I facilities: | Univ     | ersities                                                     | In          | ternation   | al    | Scho       | ols     |
|               |          |                                                              |             | Schools     |       |            |         |
|               |          | 0                                                            |             | 4           |       | 5          |         |
| Health        | No. o    | f Public                                                     | No          | o. of Priva | ate   | No. of P   | rivate  |
| services:     | Hos      | spitals                                                      | I           | Hospitals   | ;     | Clini      | cs      |
|               |          | 0                                                            |             | 0           |       | 10         |         |
| Shopping:     | No. of   | Shoppi                                                       | ng Centre   | es          | No. c | of Market  | 5       |
|               |          | 1                                                            |             |             |       | 3          |         |
| Restaurant    | Most res | Most restaurants located around the old town behind the      |             |             |       |            |         |
| s and bars:   | seafront | seafront. Specialist seafood restaurants can be found around |             |             |       |            |         |

Visit: WWW.AJAYAHUJA.CO.UK

San Francisco street in Los Boliches. Live music bars in town. **Sports and** Public swimming and football clubs. 20 golf courses within a **leisure** 30km radius of Fuengirola. Diving club. Private tennis clubs and **facilities:** gyms. A sailing club. Regular concerts and exhibitions in town at Casa de la Cultura. A theatre. A zoo. A marina with yachts and fishing boats. Sohail River Park- a 120,000 m2 outdoor park and recreational area. Sohail castle (an Arab castle). Roman remains in town. 4 nightclubs. Festivities include Fuengirola fair in October and Feria del Carmen- a marine procession at Los Boliches in July.

| Transport:  | Public Transport                                                 | Roads                           |  |  |  |
|-------------|------------------------------------------------------------------|---------------------------------|--|--|--|
|             | Train service between Malaga                                     | Directly situated on the N-340  |  |  |  |
|             | and Fuengirola. Bus service                                      | motorway. The A-7 toll          |  |  |  |
|             | with several routes across the                                   | motorway also runs parallel     |  |  |  |
|             | town. Bus service between                                        | from Fuengirola to Estepona     |  |  |  |
|             | town centre and Mijas aquatic                                    | (3 euros between Fuengirola     |  |  |  |
|             | park in Summer. Further bus                                      | and Marbella).                  |  |  |  |
|             | services between town centre                                     |                                 |  |  |  |
|             | and Malaga, Marbella and                                         |                                 |  |  |  |
|             | Mijas.                                                           |                                 |  |  |  |
| Crime rate: | Low.                                                             |                                 |  |  |  |
| Main types  | Mainly tourist and service sectors, particularly in the property |                                 |  |  |  |
| of          | market.                                                          |                                 |  |  |  |
| employme    |                                                                  |                                 |  |  |  |
| nt          |                                                                  |                                 |  |  |  |
| Future      | Expansion along river towards r                                  | orth of Sohail castle, with new |  |  |  |
| plans:      | residential developments along                                   | with several hotels and large   |  |  |  |
|             | shopping complex. New road be                                    | etween town centre and new      |  |  |  |

|             | shopping centre. New car park beneath the church square. Re- |                             |                              |                              |                     |  |  |
|-------------|--------------------------------------------------------------|-----------------------------|------------------------------|------------------------------|---------------------|--|--|
| Yield range | 9.0% – 10.6%                                                 | development of port.        |                              |                              |                     |  |  |
| Type of     | Entry                                                        | Rent-                       | Rent-                        | Rent-                        | Average             |  |  |
| property    | •                                                            | School                      | Peak                         | Off Peak                     | Annual              |  |  |
| P P         |                                                              | Holiday                     |                              |                              | Yield               |  |  |
|             | -                                                            | Peak                        |                              |                              |                     |  |  |
| 2 bed       |                                                              |                             |                              |                              |                     |  |  |
| apartment   | 139,575                                                      | 647                         | 518                          | 311                          | 10.6%               |  |  |
| 3 bed       |                                                              |                             |                              |                              |                     |  |  |
| apartment   | 174469                                                       | 776                         | 621                          | 373                          | 10.1%               |  |  |
| 3 bed       |                                                              |                             |                              |                              |                     |  |  |
| townhouse   | 261703                                                       | 1035                        | 828                          | 497                          | 9.0%                |  |  |
| Villa       | 307065                                                       | 1359                        | 1087                         | 652                          | 10.1%               |  |  |
| Demand      | School Holiday Peak Off peak                                 |                             |                              |                              | peak                |  |  |
| for letting | Peak                                                         |                             |                              |                              |                     |  |  |
|             | High                                                         | Medi                        | um                           | Low                          |                     |  |  |
| Finance     | Total (out of 1                                              | l0) Finar                   | ncial (out of                | 5) Leisure                   | (out of 5)          |  |  |
| and leisure | 9                                                            | 4                           |                              | 5                            |                     |  |  |
| scores:     |                                                              |                             |                              |                              |                     |  |  |
| Flights     | Gatwick, Heat                                                | hrow, Londo                 | <u>n City</u> , <u>Luton</u> | , <u>Stansted</u> , <u>B</u> | <u>ristol,</u>      |  |  |
| scheduled   | Cardiff, Exeter                                              | , <u>Newquay</u> ,          | Plymouth, Bo                 | <u>ournemouth</u> ,          |                     |  |  |
| from:       | Southampton,                                                 | <b>Birmingham</b>           | n, <u>East Midlar</u>        | nds, Humbers                 | <u>side</u> ,       |  |  |
|             | Newcastle, Te                                                | <u>esside</u> , <u>Blac</u> | kpool, Isle of               | Man, Liverpo                 | <u>ool</u> ,        |  |  |
|             | Manchester, A                                                | berdeen, Ec                 | <u>linburgh</u> , <u>Gla</u> | <u>sgow, Invern</u>          | <u>ess, Belfast</u> |  |  |
|             | <u>City</u> , <u>Belfast In</u>                              | <u>ternational</u> ,        | <u>Derry</u> , <u>Cork</u> , | <u>Dublin</u> , <u>Guer</u>  | nsey,               |  |  |
|             | Jersey, Norwich, Leeds/Bradford                              |                             |                              |                              |                     |  |  |
|             |                                                              |                             |                              |                              |                     |  |  |

| cost of           | Peak                                                           |                         |                    |  |  |
|-------------------|----------------------------------------------------------------|-------------------------|--------------------|--|--|
| flights:          | £201-320                                                       | £149-237                | £112-178           |  |  |
| <b>Operators:</b> | Monarch, Swiss Interr                                          | national, BA, Air Franc | ce, Excel Airways, |  |  |
|                   | Futura, Thomas Cook                                            | , Astraeus, Air 2000,   | My Travel, Easyjet |  |  |
| Description       | Fuengirola consists                                            | of over 5 miles of      | of beaches with a  |  |  |
| :                 | promenade and is built up with many high rise apartment        |                         |                    |  |  |
|                   | blocks and hotels. A popular tourist resort with holidaymakers |                         |                    |  |  |
|                   | of many different                                              | nationalities includ    | ing the Spaniards  |  |  |
|                   | themselves – so it car                                         | n't be that bad!        |                    |  |  |